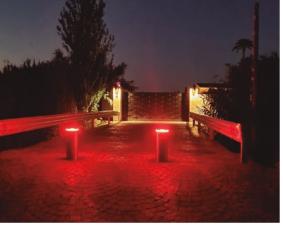

#### FIXED BOLLARD REMOVABLE BOLLARD TELESCOPIC BOLLARDS

MADE OF STAINLESS STEEL

Semi-automatic Ø220

Semi-automatic Ø140

Semi-automatic Ø114

Automatic Ø220 Automatic Ø275

MADE OF CONCRETE

Petrus bollard Fixed made of concrete with LED ring MADE OF STAINLESS STEEL