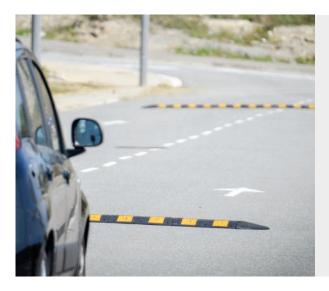

#### **SPEED REDUCERS**

Speed reducer **600 x 30** 

Speed reducer **600 x 50** 

Speed reducer **900 x 50** 

Speed reducer **Rojo** 3000 x 1800 x 65mm

2000 x 1800 x 65mm

Speed reducer

Cuadrado