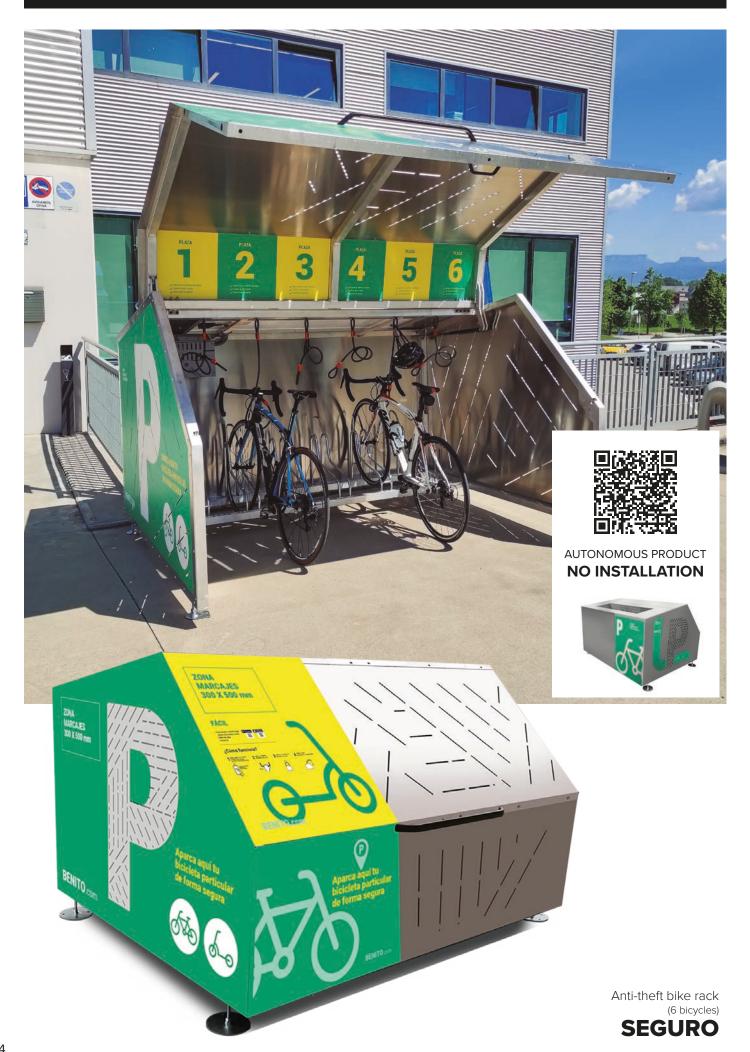

# BENIT

- -Urban
- -Light
  -Play
  -Covers



# **CYCLE LANE SEPARATOR**

#### **GOTA** small

748 x 50 x 50mm

#### **GOTA** medium

775 x 164 x 90mm





# FLEXIBLE BOLLARDS

### made of polyurethane



#### FIXED and REMOVABLE





# **BIKE RACKS**



4

#### **MODULAR**

Bike racks

## EXPERT. FREE AND **PERSONALISED ADVICE**

Our experts will advise you for free and offer you the most suitable solution for your municipality.











Bike rack (2 bicycles) **Omega** 



Bike rack (2 bicycles) Universal



Bike rack (6 bicycles) Arvelo



Bike rack (20 bicycles) Mey



Scooter rack **Patin** 

# **BICYCLE MAINTENANCE**













Air pump for bicycles **Pum** 

#### **SPEED REDUCERS**





Speed reducer **600 x 30** 

Speed reducer **600 x 50** 

Speed reducer **900 x 50** 



Speed reducer **Rojo** 3000 x 1800 x 65mm

2000 x 1800 x 65mm



Speed reducer

Cuadrado

1700 x 1700 x 60mm

1700 x 1700 x 60mm 2200 x 1700 x 60mm 2700 x 1700 x 60mm



Speed reducer

Scuab

1700 x 1700 x 60mm 2200 x 1700 x 60mm



**Cable protector** 

50