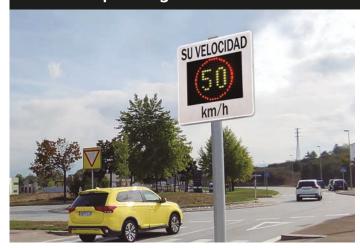

#### Radar speed sign

Radar speed sign with pictograms : in three versions :

- Connection to Electrical Grid
- Connection to Public Lighting
- Connection to Solar Panel