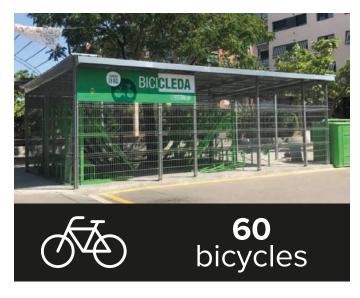

# BENIT

- -Urban
- -Light
  -Play
  -Covers



# **CYCLE LANE SEPARATOR**

#### **GOTA** small

748 x 50 x 50mm

#### **GOTA** medium

775 x 164 x 90mm





# FLEXIBLE BOLLARDS

### made of polyurethane



#### FIXED and REMOVABLE





# **BIKE RACKS**



4

#### **MODULAR**

Bike racks

## EXPERT. FREE AND **PERSONALISED ADVICE**

Our experts will advise you for free and offer you the most suitable solution for your municipality.











Bike rack (2 bicycles) **Omega** 



Bike rack (2 bicycles) Universal



Bike rack (6 bicycles) Arvelo



Bike rack (20 bicycles) Mey



Scooter rack **Patin** 

# **BICYCLE MAINTENANCE**













Air pump for bicycles **Pum** 

#### **SPEED REDUCERS**





Speed reducer **600 x 30** 

Speed reducer **600 x 50** 

Speed reducer **900 x 50** 



Speed reducer **Rojo** 3000 x 1800 x 65mm

2000 x 1800 x 65mm



Speed reducer

Cuadrado

1700 x 1700 x 60mm

1700 x 1700 x 60mm 2200 x 1700 x 60mm 2700 x 1700 x 60mm



Speed reducer

Scuab

1700 x 1700 x 60mm 2200 x 1700 x 60mm



**Cable protector** 

500 x 600 x 50mm

#### Parking space separators



Parking space separator

Corto

550 x 150 x 80mm



Parking space separator **Largo**1830 x 150 x 100mm



Parking protector **Limit**