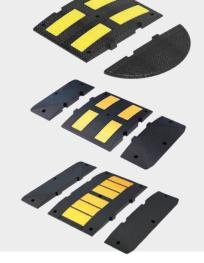

#### **SPEED REDUCERS**

Speed reducer **600 x 30** 

Speed reducer **600 x 50** 

Speed reducer **900 x 50** 

Speed reducer **Rojo** 3000 x 1800 x 65mm

2000 x 1800 x 65mm

Speed reducer

Cuadrado

1700 x 1700 x 60mm

1700 x 1700 x 60mm 2200 x 1700 x 60mm 2700 x 1700 x 60mm

Speed reducer

Scuab

1700 x 1700 x 60mm 2200 x 1700 x 60mm

**Cable protector** 

500 x 600 x 50mm