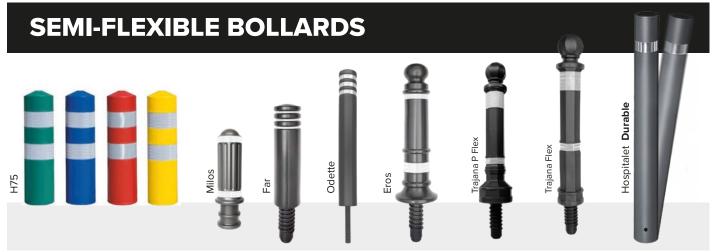

1700 x 1700 x 60mm 2200 x 1700 x 60mm



**Cable protector** 

500 x 600 x 50mm

#### Parking space separators



Parking space separator

Corto

550 x 150 x 80mm



Parking space separator **Largo**1830 x 150 x 100mm



Parking protector **Limit** 

#### Radar speed sign



Radar speed sign with pictograms : in three versions :

- Connection to Electrical Grid
- Connection to Public Lighting
- Connection to Solar Panel

# SECURITY AND ACCESS CONTROL







#### FIXED BOLLARD REMOVABLE BOLLARD TELESCOPIC BOLLARDS

MADE OF STAINLESS STEEL



Semi-automatic Ø220

Semi-automatic Ø140

Semi-automatic Ø114

Automatic Ø220 Automatic Ø275

MADE OF CONCRETE



Petrus bollard Fixed made of concrete with LED ring MADE OF STAINLESS STEEL



Ø114



# **FIXED BOLLARDS**



# **REMOVABLE BOLLARDS**











# **SECURITY ON PEDESTRIAN CROSSINGS**



At BENITO NOVATILU we are aware of the importance of offering our services while meeting the most demanding quality standards, respecting the environment and ensuring the good health and safety of our employees. Therefore, we allocate all necessary resources to the **implementation of the following standards**:







Occupational health and safety ISO 45001:2018



Energy management ISO 50001:2011



Environmental management ISO 14001:2015







info@benito.com tel. +34 93 852 1000