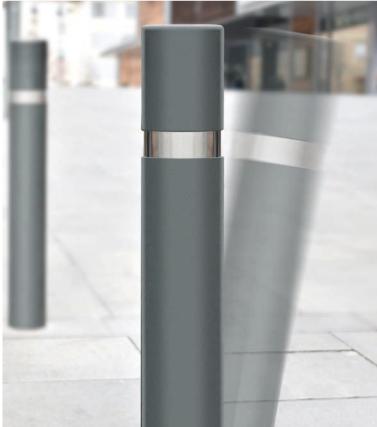

x 1700 x 60mm 2200 x 1700 x 60mm



**Cable protector** 

500 x 600 x 50mm

#### Parking space separators



Parking space separator

Corto

550 x 150 x 80mm



Parking space separator **Largo**1830 x 150 x 100mm



Parking protector **Limit** 

#### Radar speed sign



Radar speed sign with pictograms : in three versions :

- Connection to Electrical Grid
- Connection to Public Lighting
- Connection to Solar Panel

# SECURITY AND ACCESS CONTROL







#### FIXED BOLLARD REMOVABLE BOLLARD TELESCOPIC BOLLARDS

MADE OF STAINLESS STEEL



Semi-automatic Ø220

Semi-automatic Ø140

Semi-automatic Ø114

Automatic Ø220 Automatic Ø275

MADE OF CONCRETE



Petrus bollard Fixed made of concrete with LED ring MADE OF STAINLESS STEEL



Ø114



# **FIXED BOLLARDS**



# **REMOVABLE BOLLARDS**











# **SECURITY ON PEDESTRIAN CROSSINGS**



At BENITO NOVATILU we are aware of the importance of offering our services while meeting the most demanding quality standards, respecting the environment and ensuring the good health and safety of our employees. Therefore, we allocate all necessary resources to the **implementation of the following standards**:







Occupational health and safety ISO 45001:2018



Energy management ISO 50001:2011



Environmental management ISO 14001:2015







info@benito.com tel. +34 93 852 1000