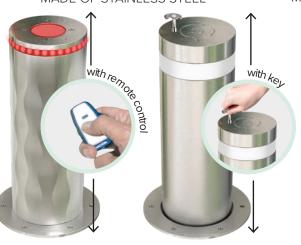

#### FIXED BOLLARD REMOVABLE BOLLARD TELESCOPIC BOLLARDS

MADE OF STAINLESS STEEL

Semi-automatic Ø220

Semi-automatic Ø140

Semi-automatic Ø114

Automatic Ø220 Automatic Ø275

MADE OF CONCRETE

Petrus bollard Fixed made of concrete with LED ring MADE OF STAINLESS STEEL