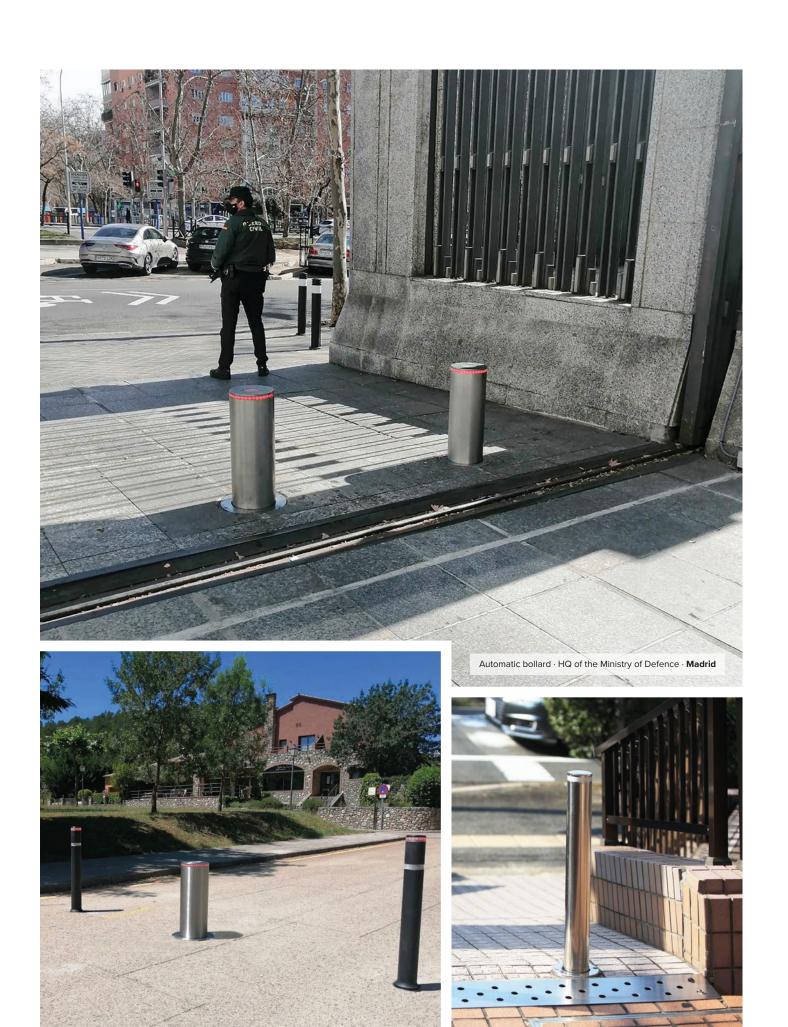

# SECURITY AND ACCESS CONTROL

#### FIXED BOLLARD REMOVABLE BOLLARD TELESCOPIC BOLLARDS

MADE OF STAINLESS STEEL

Semi-automatic Ø220

Semi-automatic Ø140

Semi-automatic Ø114

Automatic Ø220 Automatic Ø275

MADE OF CONCRETE

Petrus bollard Fixed made of concrete with LED ring MADE OF STAINLESS STEEL