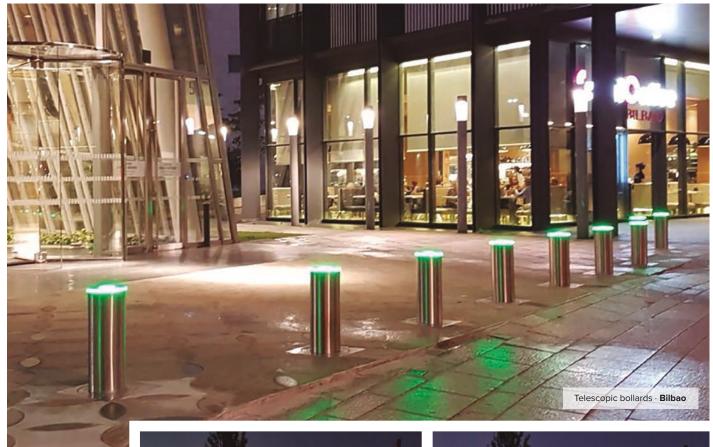

#### FIXED BOLLARD REMOVABLE BOLLARD TELESCOPIC BOLLARDS

MADE OF STAINLESS STEEL

Semi-automatic Ø220

Semi-automatic Ø140

Semi-automatic Ø114

Automatic Ø220 Automatic Ø275

MADE OF CONCRETE

Petrus bollard Fixed made of concrete with LED ring MADE OF STAINLESS STEEL