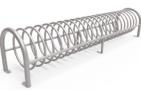

# BENIT

- -Urban
- -Light
  -Play
  -Covers



# **CYCLE LANE SEPARATOR**

#### **GOTA** small

748 x 50 x 50mm

#### **GOTA** medium

775 x 164 x 90mm





# FLEXIBLE BOLLARDS

### made of polyurethane



#### FIXED and REMOVABLE





# **BIKE RACKS**



4

#### **MODULAR**

Bike racks

## EXPERT. FREE AND **PERSONALISED ADVICE**

Our experts will advise you for free and offer you the most suitable solution for your municipality.











Bike rack (2 bicycles) **Omega** 



Bike rack (2 bicycles) Universal



Bike rack (6 bicycles) Arvelo



Bike rack (20 bicycles) Mey



Scooter rack **Patin** 

# **BICYCLE MAINTENANCE**













Air pump for bicycles **Pum** 

#### **SPEED REDUCERS**





Speed reducer **600 x 30** 

Speed reducer **600 x 50** 

Speed reducer **900 x 50** 



Speed reducer **Rojo** 3000 x 1800 x 65mm

2000 x 1800 x 65mm



Speed reducer

Cuadrado

1700 x 1700 x 60mm

1700 x 1700 x 60mm 2200 x 1700 x 60mm 2700 x 1700 x 60mm



Speed reducer

Scuab

1700 x 1700 x 60mm 2200 x 1700 x 60mm



**Cable protector** 

500 x 600 x 50mm

#### Parking space separators



Parking space separator

Corto

550 x 150 x 80mm



Parking space separator **Largo**1830 x 150 x 100mm



Parking protector **Limit** 

#### Radar speed sign



Radar speed sign with pictograms : in three versions :

- Connection to Electrical Gr