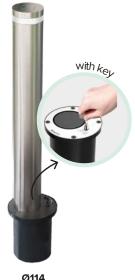

200 x 1700 x 60mm 2700 x 1700 x 60mm



Speed reducer

Scuab

1700 x 1700 x 60mm 2200 x 1700 x 60mm



**Cable protector** 

500 x 600 x 50mm

#### Parking space separators



Parking space separator

Corto

550 x 150 x 80mm



Parking space separator **Largo**1830 x 150 x 100mm



Parking protector **Limit** 

#### Radar speed sign



Radar speed sign with pictograms : in three versions :

- Connection to Electrical Grid
- Connection to Public Lighting
- Connection to Solar Panel

# SECURITY AND ACCESS CONTROL







#### FIXED BOLLARD REMOVABLE BOLLARD TELESCOPIC BOLLARDS

MADE OF STAINLESS STEEL



Semi-automatic Ø220

Semi-automatic Ø140

Semi-automatic Ø114

Automatic Ø220 Automatic Ø275

MADE OF CONCRETE



Petrus bollard Fixed made of concrete with LED ring MADE OF STAINLESS STEEL



Ø114



# **FIXED BOLLARDS**



# **REMOVABLE BOLLARDS**











# **SECURITY ON PEDESTRIAN CROSSINGS**



At BENITO NOVATILU we are aware of the importance of offering our services while meeting the most demanding quality standards, respecting the environment and ensuring the good health and safety of our employees. Therefore, we allocate all necessary resources to the **implementation of the following standards**:







Occupational health and safety ISO 45001:2018



Energy management ISO 50001:2011



Environmental management ISO 14001:2015







info@benito.com tel. +34 93 852 1000