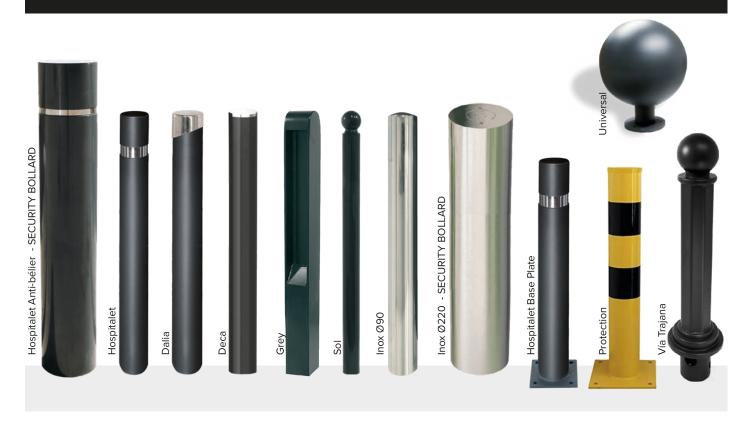

60mm



Speed reducer

Scuab

1700 x 1700 x 60mm 2200 x 1700 x 60mm



**Cable protector** 

500 x 600 x 50mm

#### Parking space separators



Parking space separator

Corto

550 x 150 x 80mm



Parking space separator **Largo**1830 x 150 x 100mm



Parking protector **Limit** 

#### Radar speed sign



Radar speed sign with pictograms : in three versions :

- Connection to Electrical Grid
- Connection to Public Lighting
- Connection to Solar Panel

# SECURITY AND ACCESS CONTROL







#### FIXED BOLLARD REMOVABLE BOLLARD TELESCOPIC BOLLARDS

MADE OF STAINLESS STEEL



Semi-automatic Ø220

Semi-automatic Ø140

Semi-automatic Ø114

Automatic Ø220 Automatic Ø275

MADE OF CONCRETE



Petrus bollard Fixed made of concrete with LED ring MADE OF STAINLESS STEEL



Ø114



# **FIXED BOLLARDS**



# **REMOVABLE BOLLARDS**











# **SECURITY ON PEDESTRIAN CROSSINGS**



At BENITO NOVATILU we are aware of the importance of offering our services while meeting the most demanding quality standards, respecting the environment and ensuring the good health and safety of our employees. Therefore, we allocate all necessary resources to the **implementation of the following standards**:







Occupational health and safety ISO 45001:2018



Energy management ISO 50001:2011



Environmental management ISO 14001:2015







info@benito.com tel. +34 93 852 1000