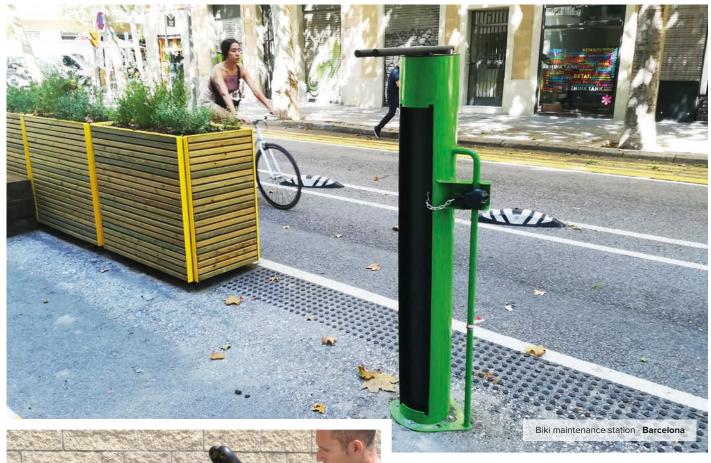

# BENIT

- -Urban
- -Light
  -Play
  -Covers



# **CYCLE LANE SEPARATOR**

#### **GOTA** small

748 x 50 x 50mm

#### **GOTA** medium

775 x 164 x 90mm





# FLEXIBLE BOLLARDS

### made of polyurethane



#### FIXED and REMOVABLE





# **BIKE RACKS**



4

#### **MODULAR**

Bike racks

## EXPERT. FREE AND **PERSONALISED ADVICE**

Our experts will advise you for free and offer you the most suitable solution for your municipality.











Bike rack (2 bicycles) **Omega** 



Bike rack (2 bicycles) Universal



Bike rack (6 bicycles) Arvelo



Bike rack (20 bicycles) Mey



Scooter rack **Patin** 

# **BICYCLE MAINTENANCE**













Air pump for bicycles **Pum** 

#### **SPEED REDUCERS**





Speed reducer **600 x 30** 

Speed reducer **600 x 50** 

Speed reducer **900 x 50** 



Speed reducer **Rojo** 3000 x 1800 x 65mm

2000 x 1800 x 65mm



Speed reducer

Cuadrado

1700 x 1700 x 60mm

1700 x 1700 x 60mm 2200 x 1700 x 60mm 2700 x 1700 x 60mm



Speed reducer

Scuab

1700 x 1700 x 60mm 2200 x 1700 x 60mm



**Cable protector** 

500 x 600 x 50mm

#### Parking space separators



Parking space separator

Corto

550 x 150 x 80mm



Parking space separator **Largo**1830 x 150 x 100mm



Parking protector **Limit** 

#### Radar speed sign



Radar speed sign with pictograms : in three versions :

- Connection to Electrical Grid
- Connection to Public Lighting
- Connection to Solar Panel

# SECURITY AND ACCESS