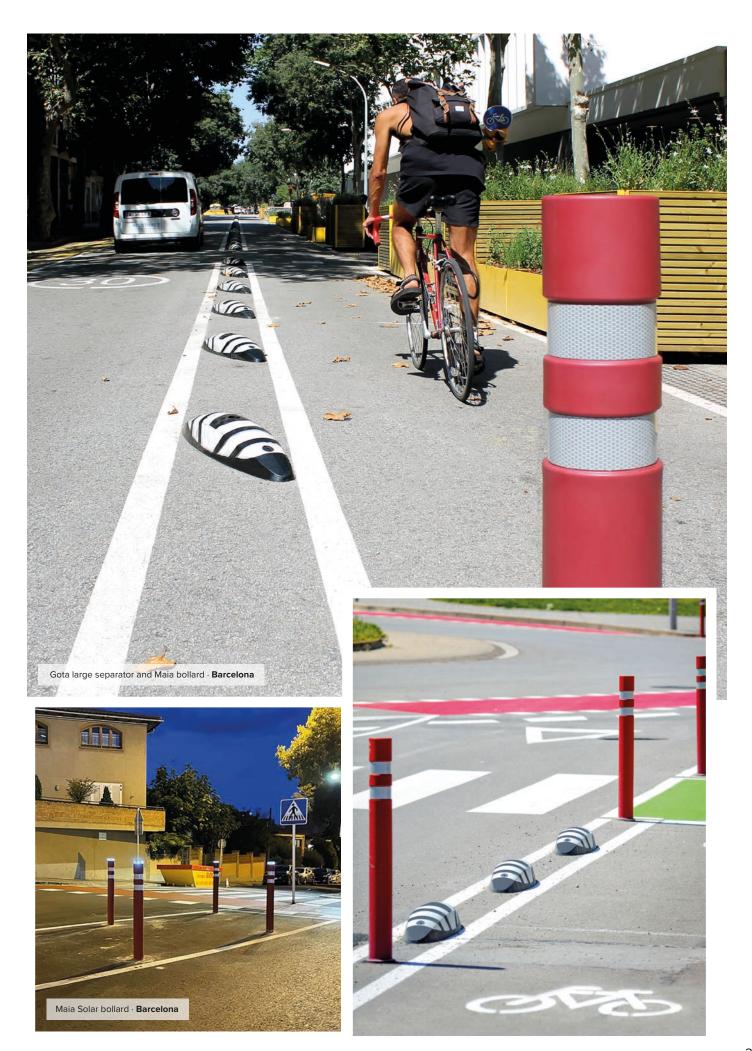

# BENIT

- -Urban
- -Light
  -Play
  -Covers



# **CYCLE LANE SEPARATOR**

#### **GOTA** small

748 x 50 x 50mm

#### **GOTA** medium

775 x 164 x 90mm





# FLEXIBLE BOLLARDS

### made of polyurethane



#### FIXED and REMOVABLE





# **BIKE RACKS**



4

#### **MODULAR**

Bike racks

## EXPERT. FREE AND **PERSONALISED ADVICE**

Our experts will advise you for free and offer you the most suitable solution for your municipality.











Bike rack (2 bicycles) **Omega** 



Bike rack (2 bicycles) Universal



Bike rack (6 bicycles) Arvelo



Bike rack (20 bicycles) Mey



Scooter rack **Patin** 

# **BICYCLE MAINTENANCE**













Air pump for bicycles **Pum** 

#### **SPEED REDUCERS**





Speed reducer **600 x 30** 

Speed reducer **600 x 50** 

Speed reducer **900 x 50** 



Speed reducer **Rojo** 3000 x 1800 x 65mm

2000 x 1800 x 65mm



Speed reducer

Cuadrado

1700 x 1700 x 60mm

1700 x 1700 x 60mm 2200 x 1700 x 60mm 2700 x 1700 x 60mm



Speed reducer

Scuab

1700 x 1700 x 60mm 2200 x 1700 x 60mm



**Ca