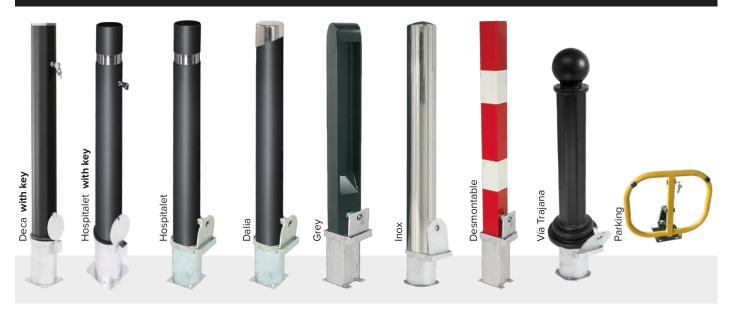

1700 x 1700 x 60mm 2200 x 1700 x 60mm



**Cable protector** 

500 x 600 x 50mm

#### Parking space separators



Parking space separator

Corto

550 x 150 x 80mm



Parking space separator **Largo**1830 x 150 x 100mm



Parking protector **Limit** 

#### Radar speed sign



Radar speed sign with pictograms : in three versions :

- Connection to Electrical Grid
- Connection to Public Lighting
- Connection to Solar Panel

# SECURITY AND ACCESS CONTROL







#### FIXED BOLLARD REMOVABLE BOLLARD TELESCOPIC BOLLARDS

MADE OF STAINLESS STEEL



Semi-automatic Ø220

Semi-automatic Ø140

Semi-automatic Ø114

Automatic Ø220 Automatic Ø275

MADE OF CONCRETE



Petrus bollard Fixed made of concrete with LED ring MADE OF STAINLESS STEEL



Ø114



# **FIXED BOLLARDS**



# **REMOVABLE BOLLARDS**











# **SECURITY ON PEDESTRIAN CROSSINGS**



At BENITO NOVATILU we are aware of the importance of offering our services while meeting the most demanding quality standards, respecting the environment and ensuring the good health and safety of our employees. Therefore, we allocate all necessary resources to the **implementation of the following standards**:







Occupational health and safety ISO 45001:2018



Energy management ISO 50001:2011



Environmental management ISO 14001:2015







info@benito.com tel. +34 93 852 1000