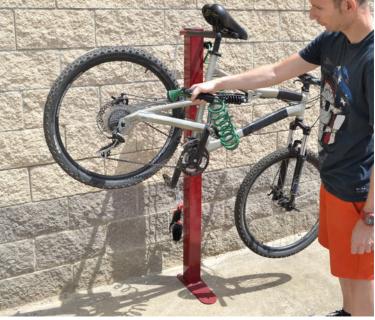

# BENIT

- -Urban
- -Light
  -Play
  -Covers



# **CYCLE LANE SEPARATOR**

#### **GOTA** small

748 x 50 x 50mm

#### **GOTA** medium

775 x 164 x 90mm





# FLEXIBLE BOLLARDS

### made of polyurethane



#### FIXED and REMOVABLE





# **BIKE RACKS**



4

#### **MODULAR**

Bike racks

## EXPERT. FREE AND **PERSONALISED ADVICE**

Our experts will advise you for free and offer you the most suitable solution for your municipality.











Bike rack (2 bicycles) **Omega** 



Bike rack (2 bicycles) Universal



Bike rack (6 bicycles) Arvelo



Bike rack (20 bicycles) Mey



Scooter rack **Patin** 

# **BICYCLE MAINTENANCE**













Air pump for bicycles **Pum** 

#### **SPEED REDUCERS**





Speed reducer **600 x 30** 

Speed reducer **600 x 50** 

Speed reducer **900 x 50** 



Speed reducer **Rojo** 3000 x 1800 x 65mm

2000 x 1800 x 65mm



Speed reducer

Cuadrado

1700 x 1700 x 60mm

1700 x 1700 x 60mm 2200 x 1700 x 60mm 2700 x 1700 x 60mm



Speed reducer

Scuab

1700 x 1700 x 60mm 2200 x 1700 x 60mm



**Cable protector** 

500 x 600 x 50mm

#### Parking space separators



Parking space separator

Corto

550 x 150 x 80mm



Parking space separator **Largo**1830 x 150 x 100mm



Parking protector **Limit** 

#### Radar speed sign



Radar speed sign with pictograms : in three versions :

- Connection to Electrical Grid
- Connection to Public Lighting
- Connection to Solar Panel

# SECURITY AND ACCESS C