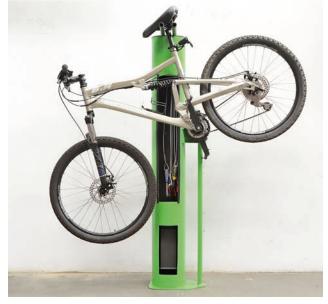

# BENIT

- -Urban
- -Light
  -Play
  -Covers



# **CYCLE LANE SEPARATOR**

#### **GOTA** small

748 x 50 x 50mm

#### **GOTA** medium

775 x 164 x 90mm





# FLEXIBLE BOLLARDS

### made of polyurethane



#### FIXED and REMOVABLE





# **BIKE RACKS**



4

#### **MODULAR**

Bike racks

## EXPERT. FREE AND **PERSONALISED ADVICE**

Our experts will advise you for free and offer you the most suitable solution for your municipality.











Bike rack (2 bicycles) **Omega** 



Bike rack (2 bicycles) Universal



Bike rack (6 bicycles) Arvelo



Bike rack (20 bicycles) Mey



Scooter rack **Patin** 

# **BICYCLE MAINTENANCE**













Air pump for bicycles **Pum** 

#### **SPEED REDUCERS**





Speed reducer **600 x 30** 

Speed reducer **600 x 50** 

Speed reducer **900 x 50** 



Speed reducer **Rojo** 3000 x 1800 x 65mm

2000 x 1800 x 65mm



Speed reducer

Cuadrado

1700 x 1700 x 60mm

1700 x 1700 x 60mm 2200 x 1700 x 60mm 2700 x 1700 x 60mm



Speed reducer

Scuab

1700 x 1700 x 60mm 2200 x 1700 x 60mm



**Cable protector** 

500 x 600 x 50mm

#### Parking space separators



Parking space separator

Corto

550 x 150 x 80mm



Parking space separator **Largo**1830 x 150 x 100mm



Parking protector **Limit** 

#### Radar speed sign



Radar speed sign with pictograms : in three versions :

- Connection to Electrical Grid
- Connection to Public Lighting
- Connection to Solar Panel

# SECURITY AND ACCESS CON