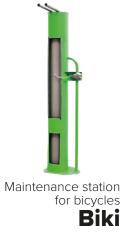

# BENIT

- -Urban
- -Light
  -Play
  -Covers



# **CYCLE LANE SEPARATOR**

#### **GOTA** small

748 x 50 x 50mm

#### **GOTA** medium

775 x 164 x 90mm





# FLEXIBLE BOLLARDS

### made of polyurethane



#### FIXED and REMOVABLE





# **BIKE RACKS**



4

#### **MODULAR**

Bike racks

## EXPERT. FREE AND **PERSONALISED ADVICE**

Our experts will advise you for free and offer you the most suitable solution for your municipality.











Bike rack (2 bicycles) **Omega** 



Bike rack (2 bicycles) Universal



Bike rack (6 bicycles) Arvelo



Bike rack (20 bicycles) Mey



Scooter rack **Patin** 

# **BICYCLE MAINTENANCE**













Air pump for bicycles **Pum** 

#### **SPEED REDUCERS**





Speed reducer **600 x 30** 

Speed reducer **600 x 50** 

Speed reducer **900 x 50** 



Speed reducer **Rojo** 3000 x 1800 x 65mm

2000 x 1800 x 65mm



Speed reducer

Cuadrado

1700 x 1700 x 60mm

1700 x 1700 x 60mm 2200 x 1700 x 60mm 2700 x 1700 x 60mm



Speed reducer

Scuab

1700 x 1700 x 60mm 2200 x 1700 x 60mm



**Cable protector** 

500 x 600 x 50mm

#### Parking space separators



Parking space separator

Corto

550 x 150 x 80mm



Parking space separator **Largo**1830 x 150 x 100mm



Parking protector **Limit** 

#### Radar speed sign



Radar speed sign with pictograms : in three versions :

- Connection to Electrical Grid
- Connection to Public Lighting
- Connection to Solar Panel

# SECURITY AND ACCESS CONTR