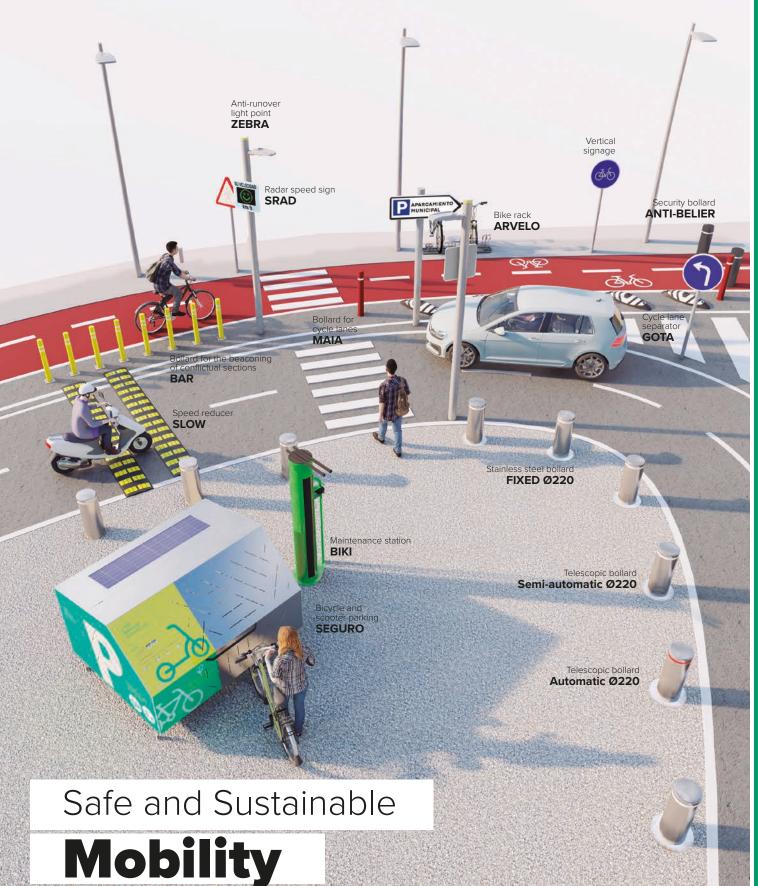

#### Radar speed sign

Radar speed sign with pictograms : in three versions :

- Connection to Electrical Grid
- Connection to Public Lighting
- Connection to Solar Panel