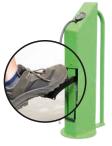

# BENIT

- -Urban
- -Light
  -Play
  -Covers



# **CYCLE LANE SEPARATOR**

#### **GOTA** small

748 x 50 x 50mm

#### **GOTA** medium

775 x 164 x 90mm





# FLEXIBLE BOLLARDS

### made of polyurethane



#### FIXED and REMOVABLE





# **BIKE RACKS**



4

#### **MODULAR**

Bike racks

## EXPERT. FREE AND **PERSONALISED ADVICE**

Our experts will advise you for free and offer you the most suitable solution for your municipality.











Bike rack (2 bicycles) **Omega** 



Bike rack (2 bicycles) Universal



Bike rack (6 bicycles) Arvelo



Bike rack (20 bicycles) Mey



Scooter rack **Patin** 

# **BICYCLE MAINTENANCE**













Air pump for bicycles **Pum** 

#### **SPEED REDUCERS**





Speed reducer **600 x 30** 

Speed reducer **600 x 50** 

Speed reducer **900 x 50** 



Speed reducer **Rojo** 3000 x 1800 x 65mm

2000 x 1800 x 65mm



Speed reducer

Cuadrado

1700 x 1700 x 60mm

1700 x 1700 x 60mm 2200 x 1700 x 60mm 2700 x 1700 x 60mm



Speed reducer

Scuab

1700 x 1700 x 60mm 2200 x 1700 x 60mm



**Cable protector** 

500 x 600 x 50mm

#### Parking space separators



Parking space separator

Corto

550 x 150 x 80mm



Parking space separator **Largo**1830 x 150 x 100mm



Parking protector **Limit** 

#### Radar speed sign



Radar speed sign with pictograms : in three versions :

- Connection to Electrical Grid
- Connection to Public Lighting
- Connection to Solar Panel

# SECURITY AND ACCESS CONTROL