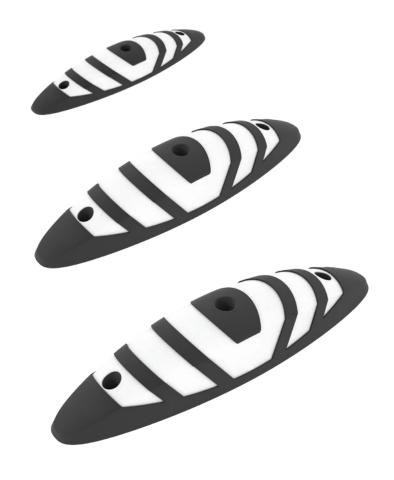

# BENIT

- -Urban
- -Light
  -Play
  -Covers



# **CYCLE LANE SEPARATOR**

#### **GOTA** small

748 x 50 x 50mm

#### **GOTA** medium

775 x 164 x 90mm





# FLEXIBLE BOLLARDS

### made of polyurethane



#### FIXED and REMOVABLE





# **BIKE RACKS**



4

#### **MODULAR**

Bike racks

## EXPERT. FREE AND **PERSONALISED ADVICE**

Our experts will advise you for free and offer you the most suitable solution for your municipality.











Bike rack (2 bicycles) **Omega** 



Bike rack (2 bicycles) Universal



Bike rack (6 bicycles) Arvelo



Bike rack (20 bicycles) Mey



Scooter rack **Patin** 

# **BICYCLE MAINTENANCE**













Air pump for bicycles **Pum** 

#### **SPEED REDUCERS**





Speed reducer **600 x 30** 

Speed reducer **600 x 50** 

Speed reducer **900 x 50** 



Speed reducer **Rojo** 3000 x 1800 x 65mm

2000 x 1800 x 65mm



Speed reducer

Cuadrado

1700 x 1700 x 60mm

1700 x 1700 x 60mm 2200 x 1700 x 60mm 2700 x 170