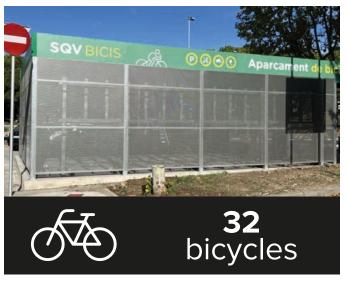

# BENIT

- -Urban
- -Light
  -Play
  -Covers



# **CYCLE LANE SEPARATOR**

#### **GOTA** small

748 x 50 x 50mm

#### **GOTA** medium

775 x 164 x 90mm





# FLEXIBLE BOLLARDS

### made of polyurethane



#### FIXED and REMOVABLE





# **BIKE RACKS**



4

#### **MODULAR**

Bike racks

## EXPERT. FREE AND **PERSONALISED ADVICE**

Our experts will advise you for free and offer you the most suitable solution for your municipality.











Bike rack (2 bicycles) **Omega** 



Bike rack (2 bicycles) Universal



Bike rack (6 bicycles) Arvelo



Bike rack (20 bicycles) Mey



Scooter rack **Patin** 

# **BICYCLE MAINTENANCE**













Air pump for bicycles **Pum** 

#### **SPEED REDUCERS**





Speed reducer **600 x 30** 

Speed reducer **600 x 50** 

Speed reducer **900 x 50** 



Speed reducer **Rojo** 3000 x 1800 x 65mm

2000 x 1800 x 65mm



Speed reducer

Cuadrado

1700 x 1700 x 60mm

1700 x 1700 x 60mm 2200 x 1700 x 60mm 2700 x 1700 x 60mm



Speed reducer

Scuab

1700 x 1700 x 60mm 2200 x 1700 x 60mm



**Cable protector** 

500 x 600 x 50mm

#### Parking space separators



Parking space separator

Corto

550 x 150 x 80mm



Parking space separator **Largo**1830 x 150 x 100mm



Parking protector **Limit**