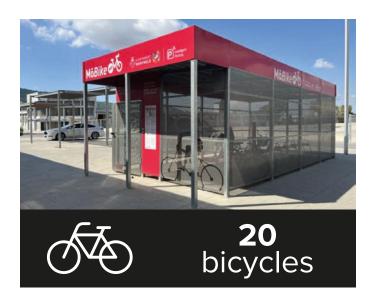

Bike rack (6 bicycles) Arvelo

Bike rack (20 bicycles) Mey

Scooter rack **Patin** 