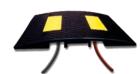

1700 x 1700 x 60mm

1700 x 1700 x 60mm 2200 x 1700 x 60mm 2700 x 1700 x 60mm

Speed reducer

Scuab

1700 x 1700 x 60mm 2200 x 1700 x 60mm

**Cable protector** 

500 x 600 x 50mm