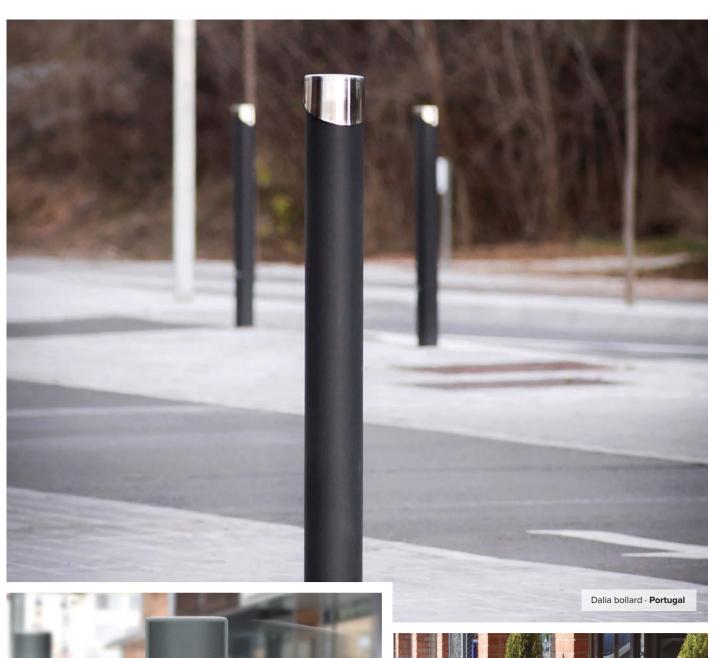

00 x 1700 x 60mm 2200 x 1700 x 60mm



**Cable protector** 

500 x 600 x 50mm

#### Parking space separators



Parking space separator

Corto

550 x 150 x 80mm



Parking space separator **Largo**1830 x 150 x 100mm



Parking protector **Limit** 

#### Radar speed sign



Radar speed sign with pictograms : in three versions :

- Connection to Electrical Grid
- Connection to Public Lighting
- Connection to Solar Panel

# SECURITY AND ACCESS CONTROL







#### FIXED BOLLARD REMOVABLE BOLLARD TELESCOPIC BOLLARDS

MADE OF STAINLESS STEEL



Semi-automatic Ø220

Semi-automatic Ø140

Semi-automatic Ø114

Automatic Ø220 Automatic Ø275

MADE OF CONCRETE



Petrus bollard Fixed made of concrete with LED ring MADE OF STAINLESS STEEL



Ø114



# **FIXED BOLLARDS**



# **REMOVABLE BOLLARDS**











# **SECURITY ON PEDESTRIAN CROSSINGS**



At BENITO NOVATILU we are aware of the importance of offering our services while meeting the most demanding quality standards, respecting the environment and ensuring the good health and safety of our employees. Therefore, we allocate all necessary resources to the **implementation of the following standards**:







Occupational health and safety ISO 45001:2018



Energy management ISO 50001:2011



Environmental management ISO 14001:2015







info@benito.com tel. +34 93 852 1000