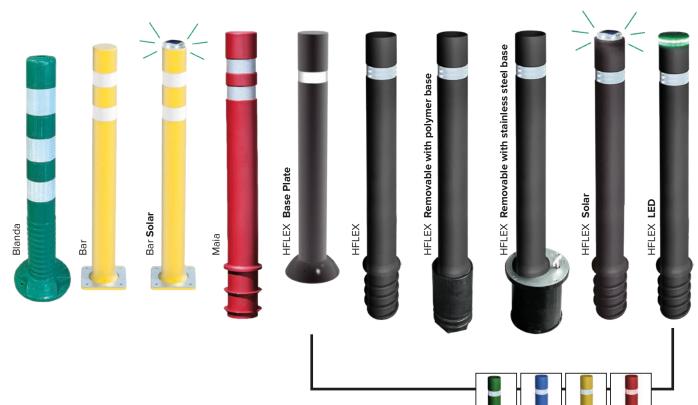

# FLEXIBLE BOLLARDS

### made of polyurethane

#### FIXED and REMOVABLE

#### FIXED BOLLARD REMOVABLE BOLLARD TELESCOPIC BOLLARDS

MADE OF STAINLESS STEEL

Semi-automatic Ø220

Semi-automatic Ø140

Semi-automatic Ø114

Automatic Ø220 Automatic Ø275

MADE OF CONCRETE

Petrus bollard Fixed made of concrete with LED ring MADE OF STAINLESS STEEL

# **FIXED BOLLARDS**

# **REMOVABLE BOLLARDS**